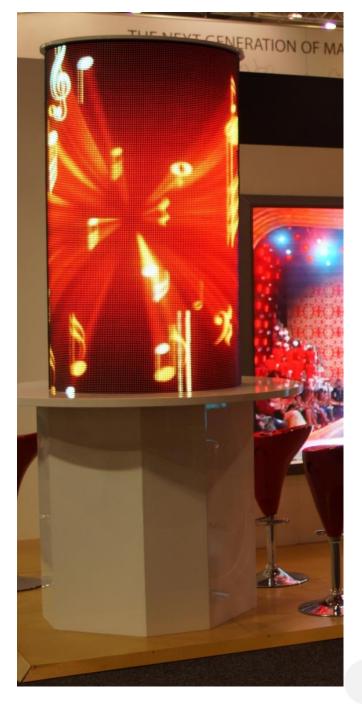

## designEX 2013 **Circular LED Column**

DesignEX is Australia's longest-running design and architectural event.

This year's show at the Melbourne Convention & Exhibition Centre was the 25<sup>th</sup> and attracted many of Australia's leading suppliers to the design and architectural sector as well as thousands of industry professionals.

### **Brief:**

Custom design an impressive circular pylon display to demonstrate that LED technology can be a versatile and striking design feature.

#### Solution:

- Custom built 3 metre high circular pylon
- Full colour (RGB) flexible LED display
  - 8mm pitch •
  - Video display
  - Indoor / semi-outdoor
  - Modular LED construction

This flexible LED product is suitable to indoor and semi-outdoor applications and has an:

- Internal curvature radius of 200mm
- External curvature radius of 100mm

1300 553 555

Sydney Melbourne Brisbane

Adelaide

Perth

Hobart

LED Signs Pty Ltd led-signs.com.au